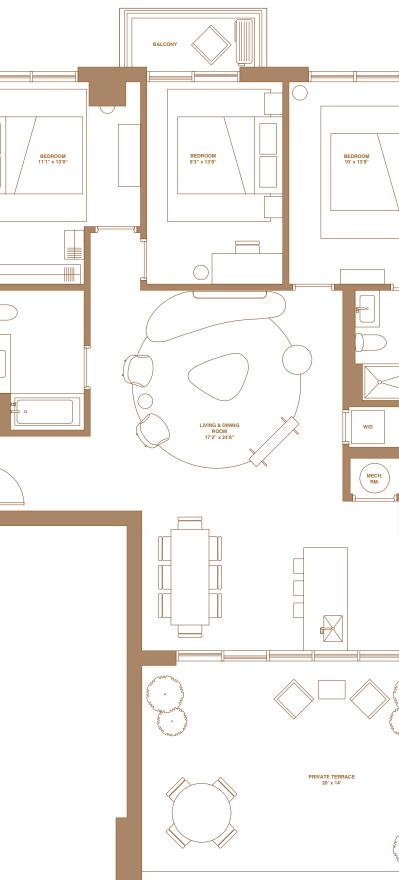

## **RESIDENCE 7C**

3 BEDROOM | 2 BATHROOM

**INTERIOR** 1189 SQ FT 110.4 SQ M

**EXTERIOR** 355 SQ FT 32.9 SQ M

EXPOSURE NORTH & SOUTH CITY & PARK VIEW

The complete offering terms are in an offering plan available from Sponsor, 131-05 HOLDING LLC. File No. CD19-0247. The artist representations and interior decorations, finishes, appliances and furnishings are provided for illustrative purposes only. Sponsor makes no representations or warranties except as may be set forth in the Offering Plan. Sponsor reserves the right to make changes in accordance with the Offering Plan. All dimensions are approximate and may contain minor variations floor to floor. Square footage exceeds the usable floor area. Furniture and furniture layouts are for illustrative purposes only and not being offered by Sponsor.