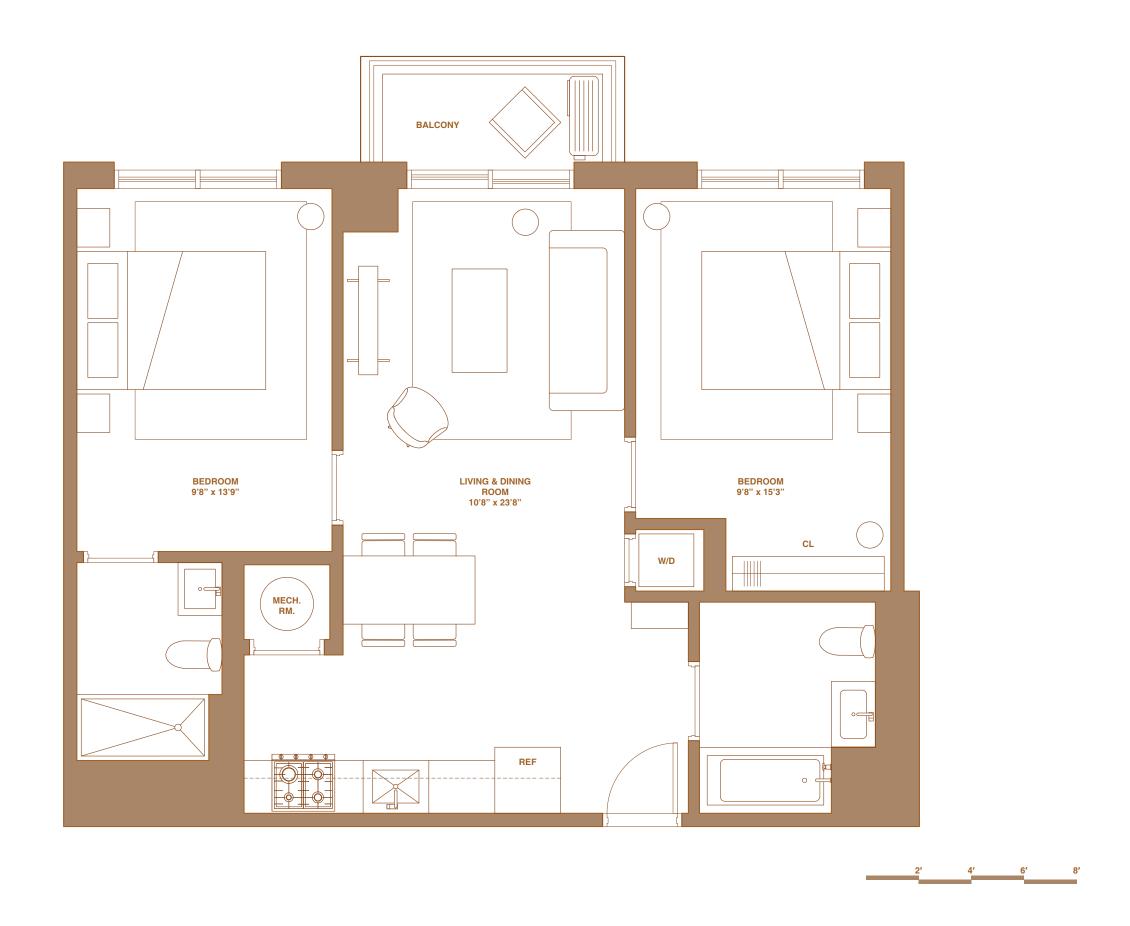

## **RESIDENCE 6B**

**EXPOSURE** NORTH **CITY VIEW** 

parkviewflushing.com | sales@parkviewflushing.com | 131-11 Fowler Ave. Flushing, NY 11355

The complete offering terms are in an offering plan available from Sponsor, 131-05 HOLDING LLC. File No. CD19-0247. The artist representations and interior decorations, finishes, appliances and furnishings are provided for illustrative purposes only. Sponsor makes no representations or warranties except as may be set forth in the Offering Plan. Sponsor reserves the right to make changes in accordance with the Offering Plan. All dimensions are approximate and may contain minor variations floor to floor. Square footage exceeds the usable floor area. Furniture and furniture layouts are for illustrative purposes only and not being offered by Sponsor.