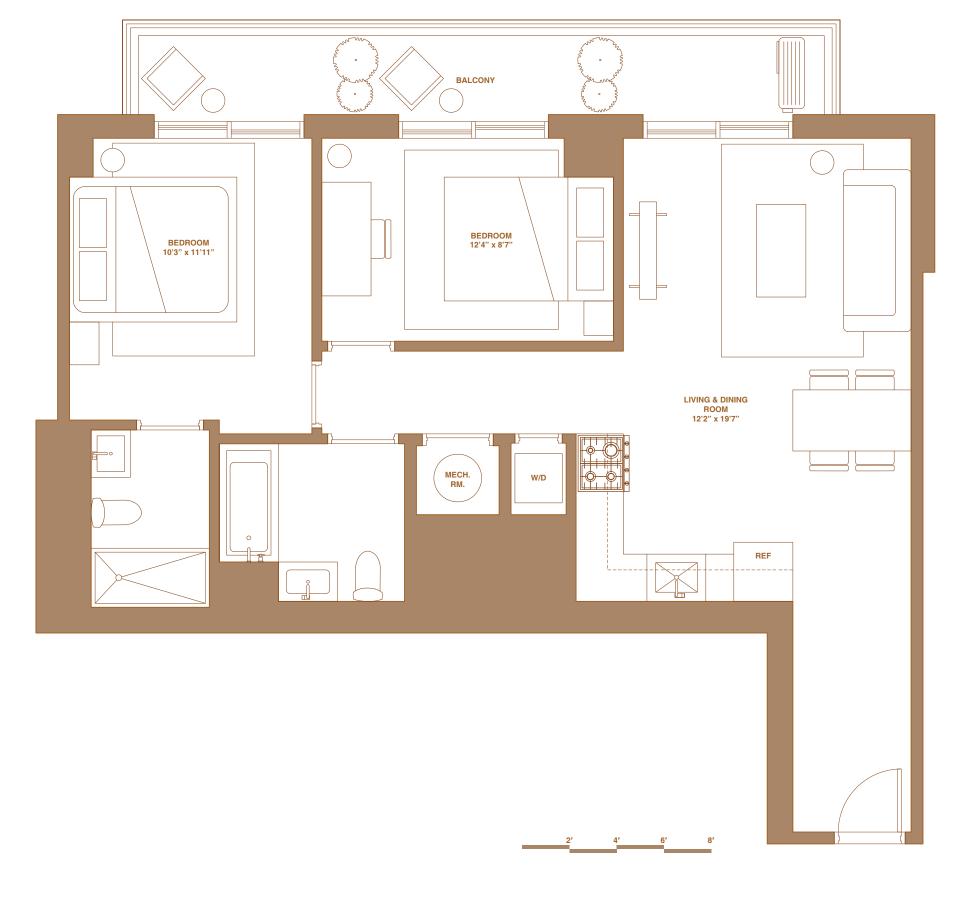

## **RESIDENCE 6A**

## 2 BEDROOM | 2 BATHROOM

INTERIOR 779 SQ FT

72.3 SQ M

**EXTERIOR** 121 SQ FT

11.2 SQ M

**EXPOSURE** NORTH

CITY VIEW

The complete offering terms are in an offering plan available from Sponsor, 131-05 HOLDING LLC. File No. CD19-0247. The artist representations and interior decorations, finishes, appliances and furnishings are provided for illustrative purposes only. Sponsor makes no representations or warranties except as may be set forth in the Offering Plan. Sponsor reserves the right to make changes in accordance with the Offering Plan. All dimensions are approximate and may contain minor variations floor to floor. Square footage exceeds the usable floor area. Furniture and furniture layouts are for illustrative purposes only and not being offered by Sponsor.