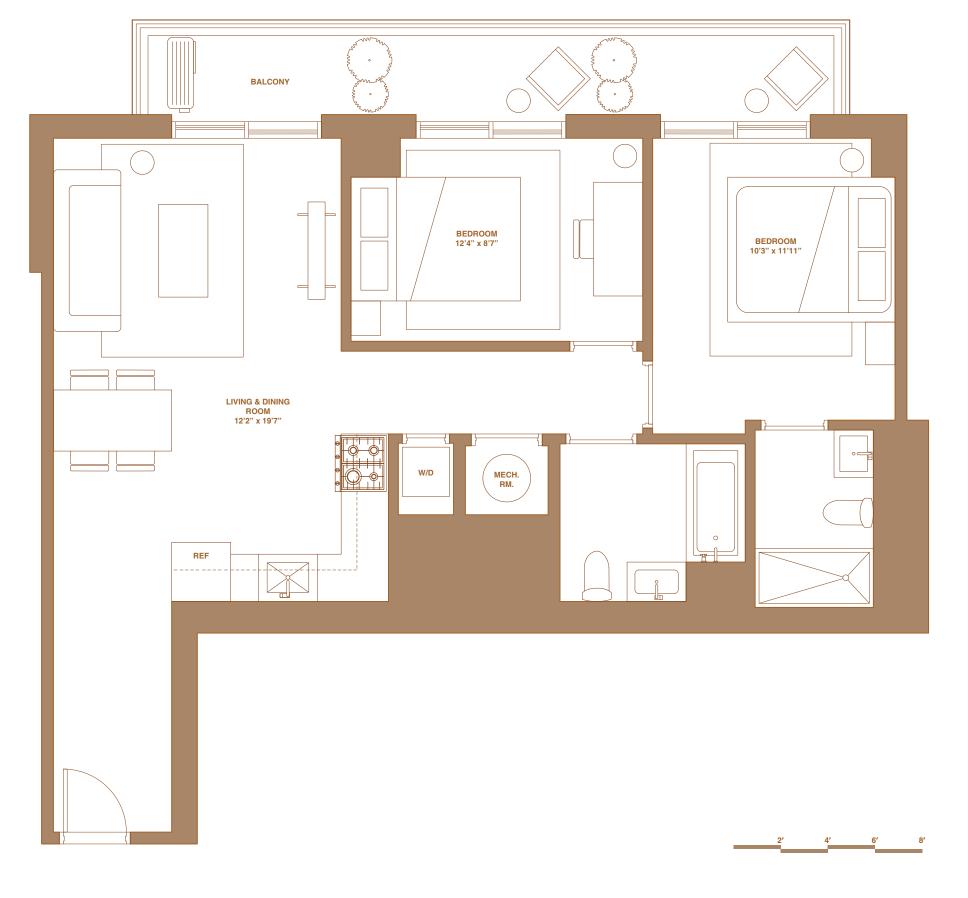

## **RESIDENCE M**

FLOORS 3-5

2 BEDROOM | 2 BATHROOM

**INTERIOR** 779 SQ FT

72.3 SQ M

**EXTERIOR** 121 SQ FT

11.2 SQ M

**EXPOSURE** NORTH

**CITY VIEW** 

The complete offering terms are in an offering plan available from Sponsor, 131-05 HOLDING LLC. File No. CD19-0247. The artist representations and interior decorations, finishes, appliances and furnishings are provided for illustrative purposes only. Sponsor makes no representations or warranties except as may be set forth in the Offering Plan. Sponsor reserves the right to make changes in accordance with the Offering Plan. All dimensions are approximate and may contain minor variations floor to floor. Square footage exceeds the usable floor area. Furniture and furniture layouts are for illustrative purposes only and not being offered by Sponsor.