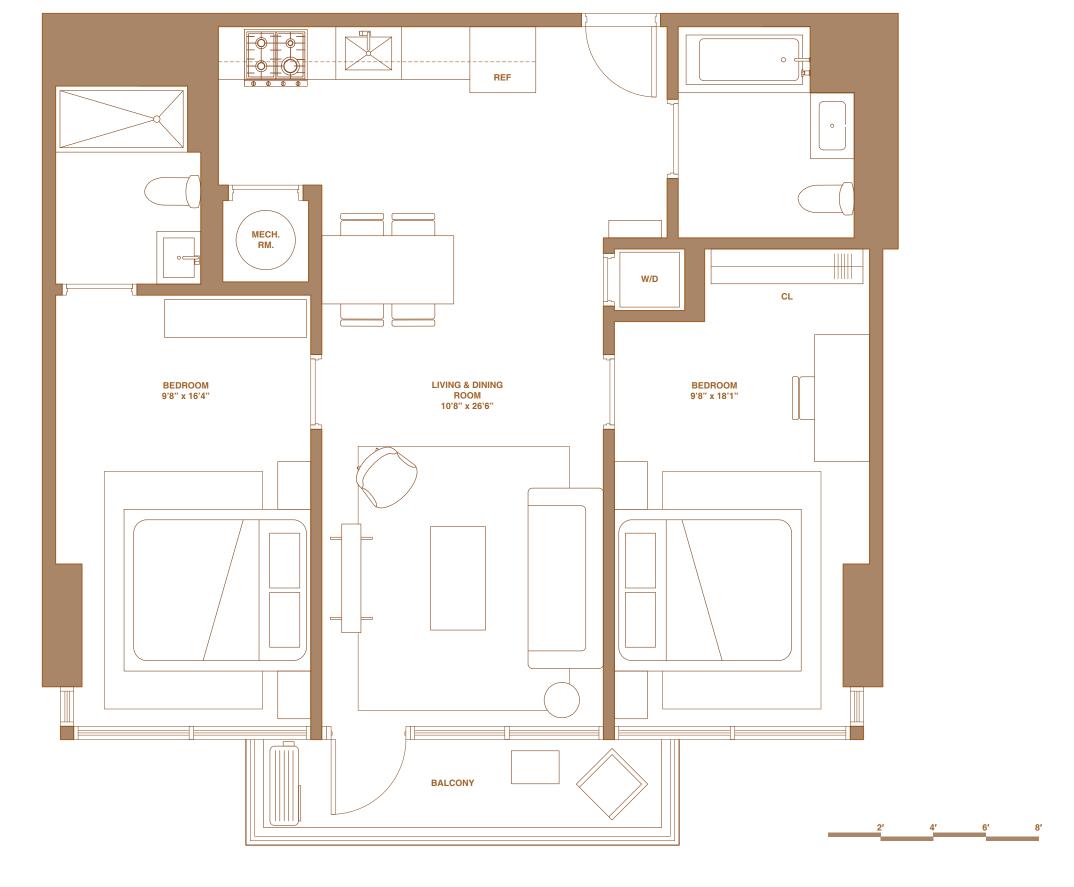

## RESIDENCE I

FLOORS 3-5

2 BEDROOM | 2 BATHROOM

INTERIOR 821 SQ FT 76.2 SQ M

**EXTERIOR** 66 SQ FT

6.1 SQ M

**EXPOSURE** SOUTH

PARK VIEW

The complete offering terms are in an offering plan available from Sponsor, 131-05 HOLDING LLC. File No. CD19-0247. The artist representations and interior decorations, finishes, appliances and furnishings are provided for illustrative purposes only. Sponsor makes no representations or warranties except as may be set forth in the Offering Plan. Sponsor reserves the right to make changes in accordance with the Offering Plan. All dimensions are approximate and may contain minor variations floor to floor. Square footage exceeds the usable floor area. Furniture and furniture layouts are for illustrative purposes only and not being offered by Sponsor.