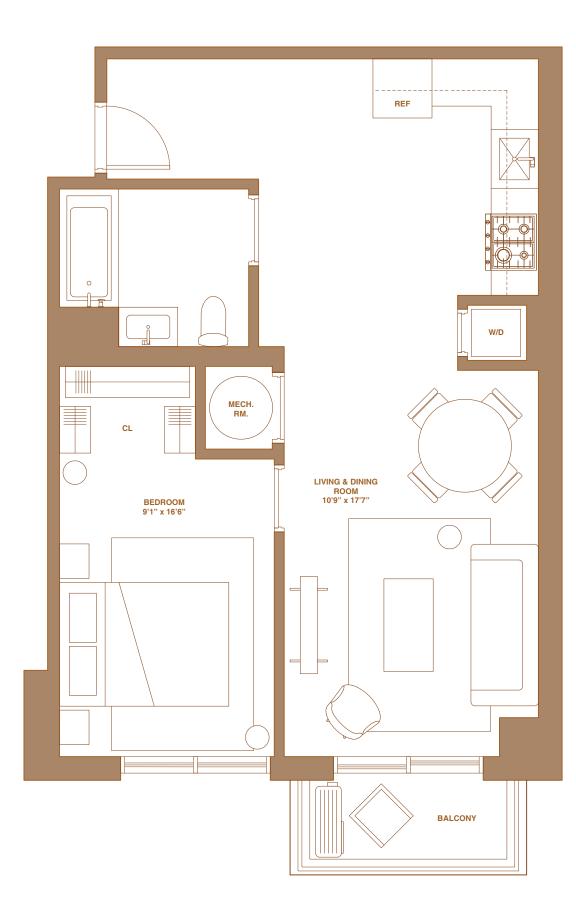

**RESIDENCE D** 

**FLOORS 3-5** 

1 BEDROOM | 1 BATHROOM

**INTERIOR** 642 SQ FT 59.6 SQ M

EXTERIOR 40 SQ FT 3.7 SQ M

EXPOSURE SOUTH PARK VIEW

The complete offering terms are in an offering plan available from Sponsor, 131-05 HOLDING LLC. File No. CD19-0247. The artist representations and interior decorations, finishes, appliances and furnishings are provided for illustrative purposes only. Sponsor makes no representations or warranties except as may be set forth in the Offering Plan. Sponsor reserves the right to make changes in accordance with the Offering Plan. All dimensions are approximate and may contain minor variations floor to floor. Square footage exceeds the usable floor area. Furniture and furniture layouts are for illustrative purposes only and not being offered by Sponsor.