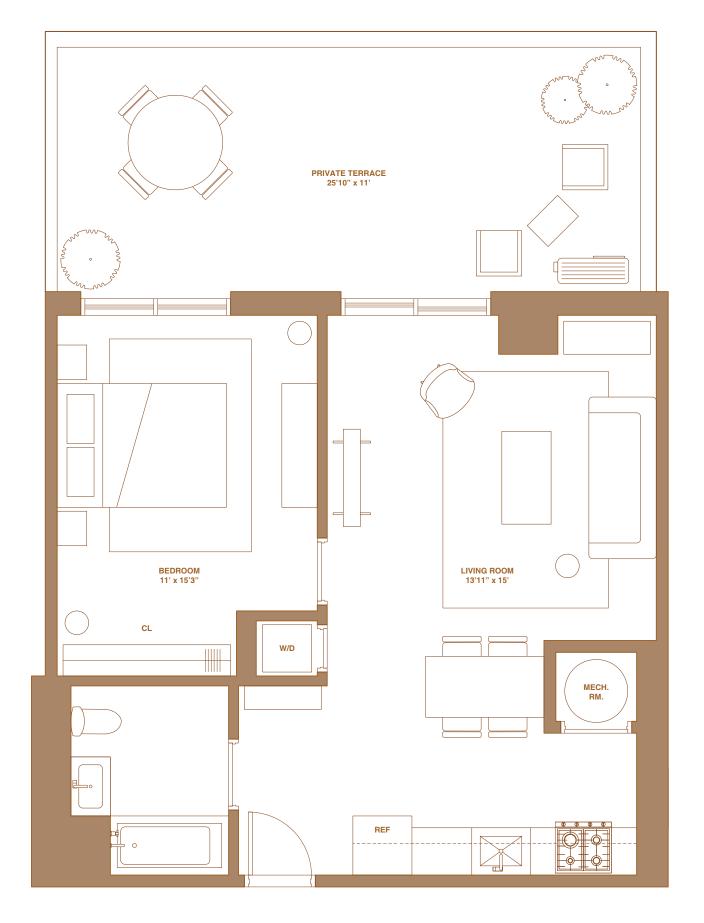

## **RESIDENCE 2L**

## 1 BEDROOM | 1 BATHROOM

**INTERIOR** 625 SQ FT

58 SQ M

**EXTERIOR** 279 SQ FT

25.9 SQ M

**EXPOSURE** NORTH

**CITY VIEW** 

The complete offering terms are in an offering plan available from Sponsor, 131-05 HOLDING LLC. File No. CD19-0247. The artist representations and interior decorations, finishes, appliances and furnishings are provided for illustrative purposes only. Sponsor makes no representations or warranties except as may be set forth in the Offering Plan. Sponsor reserves the right to make changes in accordance with the Offering Plan. All dimensions are approximate and may contain minor variations floor to floor. Square footage exceeds the usable floor area. Furniture and furniture layouts are for illustrative purposes only and not being offered by Sponsor.