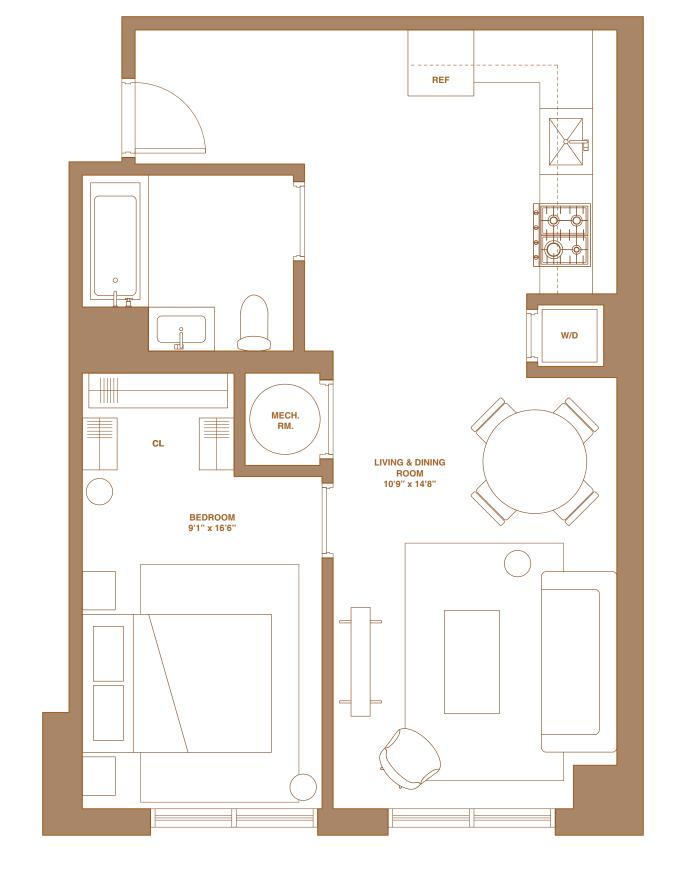

## RESIDENCE D

FLOORS 2

1 BEDROOM | 1 BATHROOM

INTERIOR 642 SQ FT 59.6 SQ M

**EXPOSURE** SOUTH PARK VIEW

The complete offering terms are in an offering plan available from Sponsor, 131-05 HOLDING LLC. File No. CD19-0247. The artist representations and interior decorations, finishes, appliances and furnishings are provided for illustrative purposes only. Sponsor makes no representations or warranties except as may be set forth in the Offering Plan. Sponsor reserves the right to make changes in accordance with the Offering Plan. All dimensions are approximate and may contain minor variations floor to floor. Square footage exceeds the usable floor area. Furniture and furniture layouts are for illustrative purposes only and not being offered by Sponsor.